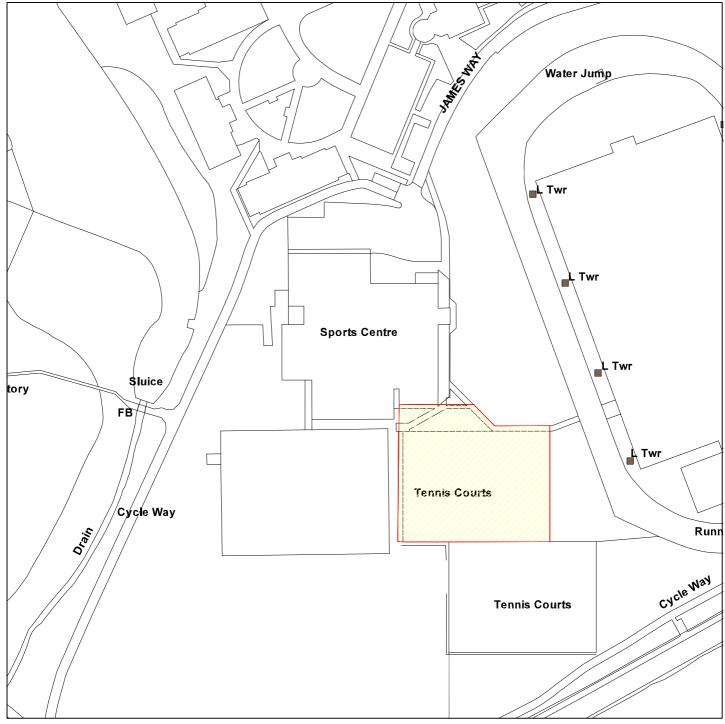

## **Sports Centre, Heslington Lane**

**Scale:** 1:1250

Reproduced from the Ordnance Survey map with the permission of the Controller of Her Majesty's Stationery Office © Crown Copyright 2000.

Unauthorised reproduction infringes Crown Copyright and may lead to prosecution or civil proceedings.